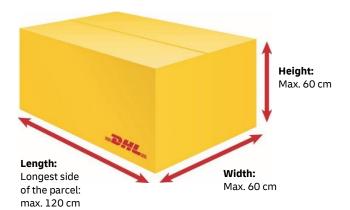

ts have been unsuccessful, then a third attempt to deliver may be agreed if desired
- If undeliverable, the parcel can be returned if you wish
- If a parcel is undeliverable, it can be delivered to a different address

- With the bulky goods service you can send parcels that exceed maximum dimensions or which have special external characteristics
- Customs clearance and formalities (two types of shipping conditions) for non-EU countries is handled for you
- Additional transport insurance is possible for goods valued between EUR 2,500 and EUR 25,000
- A standard invoice is provided through posting with EDI

With **DHL Retoure International**, you can give your customers a simple way of handling returns and flexible posting of the returns in all branches of our cooperation partners abroad.



### **MINIMUM DIMENSIONS**

Length 15 cm Width 11 cm

Height 3,5 cm

# **MAXIMUM DIMENSIONS**

Length 120 cm

Width 60 cm

Height 60 cm

# **MAXIMUM WEIGHT**

31,5 kg